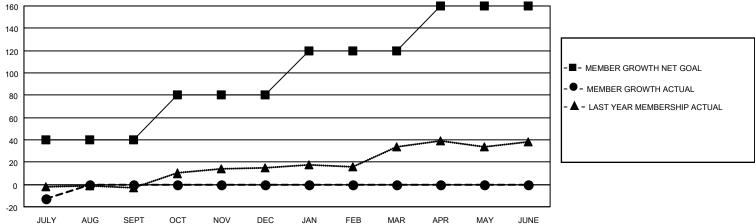

## District 5M 8

| Clubs                 |               |           |               | Members               |                       |                         |                                                    |
|-----------------------|---------------|-----------|---------------|-----------------------|-----------------------|-------------------------|----------------------------------------------------|
| RESULTS FOR 2022-2023 |               |           |               | RESULTS FOR 2022-2023 |                       |                         |                                                    |
| QUARTER               | NEW CLUB GOAL | NEW CLUBS | DROPPED CLUBS | QUARTER MEMB          | ER GROWTH NET<br>GOAL | MEMBER GROWTH<br>ACTUAL | DROPPED<br>MEMBERS ACTUAL<br>(including transfers) |
| JULY/AUG/SEPT         | 0             | 0         | 0             | JULY/AUG/SEPT         | 40                    | 12                      | 20                                                 |
| OCT/NOV/DEC           | 0             | 0         | 0             | OCT/NOV/DEC           | 40                    | 0                       | 0                                                  |
| JAN/FEB/MAR           | 0             | 0         | 0             | JAN/FEB/MAR           | 40                    | 0                       | 0                                                  |
| APR/MAY/JUNE          | 1             | 0         | 0             | APR/MAY/JUNE          | 40                    | 0                       | 0                                                  |